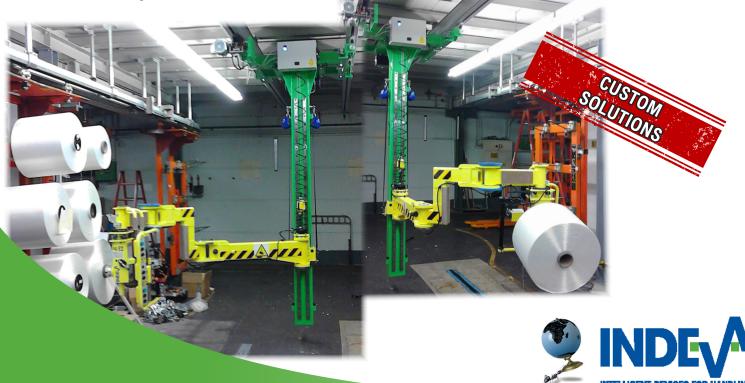

## **Linear Manipulator**

Liftronic<sup>®</sup> series

Linear manipulator is an Intelligent Assist Device of the Liftronic<sup>®</sup> Series

- Designed for handling offset loads in areas with low ceiling or overhead restrictions
- All the unique Liftronic<sup>®</sup> Series advantages are present

#### Advantages of the Liftronic® Series – the state of the art electronic load balancers:

- Auto-weight sense and automatic load weight balancing
- Precise movement of the load
- High precision in load placing
- The load doesn't suffer any impact when positioned
- Touch sensitive handle giving fingertip controlled movement: you can move the load at the exact speed you want, very quick or very slow
- Total safety in the event of sudden loss of load: the controls immediately balance the system, so removing the risk of sudden upward movement of the tooling
- User-friendly
- Easy to maintain
- Remote servicing available