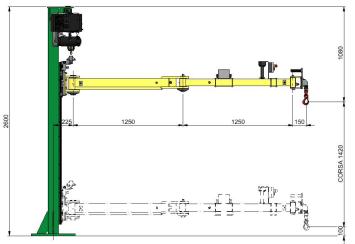

### Size Light - standard with hook

| CAPACITIES TABLE (kg) |      |      |      |      |      |      |      |  |  |  |
|-----------------------|------|------|------|------|------|------|------|--|--|--|
| Arm length (m)        | 1.50 | 1.75 | 2.00 | 2.25 | 2.50 | 2.75 | 3.00 |  |  |  |
| LM160                 | 74   | 70   | 67   | 63   | 60   | 56   | 52   |  |  |  |
| LM240                 | 154  | 150  | 140  | 122  | 105  | 90   | 75   |  |  |  |

#### Size Heavy - standard with hook

| CAPACITIES TABLE (kg) |      |      |      |      |      |      |      |      |      |      |      |
|-----------------------|------|------|------|------|------|------|------|------|------|------|------|
| Arm length (m)        | 1.50 | 1.75 | 2.00 | 2.25 | 2.50 | 2.75 | 3.00 | 3.25 | 3.50 | 3.75 | 4.00 |
| LM240                 | 143  | 139  | 135  | 131  | 128  | 124  | 121  | 117  | 114  | 100  | 85   |
| LM320                 | 223  | 219  | 215  | 211  | 205  | 185  | 165  | 140  | 120  | -    | _    |

\* Standard arm length ranges from 1500 mm to 4000 mm depending on the required structure size and load capacity

www.indevagroup.com info@it.indevagroup.com