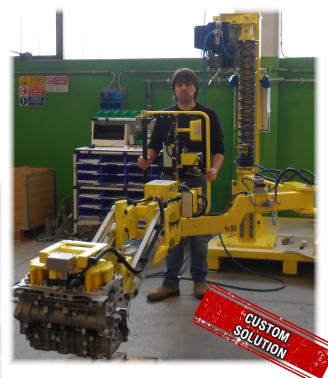

## **Linear Manipulator**

Liftronic<sup>®</sup> series

Linear manipulator is an Intelligent Assist Device of the Liftronic<sup>®</sup> Series

- Designed for handling offset loads in areas with low ceiling or overhead restrictions
- All the unique Liftronic<sup>®</sup> Series advantages are present

#### Advantages of the Liftronic® Series – the state of the art electronic load balancers:

- Auto-weight sense and automatic load weight balancing
- Precise movement of the load
- High precision in load placing
- The load doesn't suffer any impact when positioned
- Touch sensitive handle giving fingertip controlled movement: you can move the load at the exact speed you want, very quick or very slow
- Total safety in the event of sudden loss of load: the controls immediately balance the system, so removing the risk of sudden upward movement of the tooling
- User-friendly
- Easy to maintain
- Remote servicing available